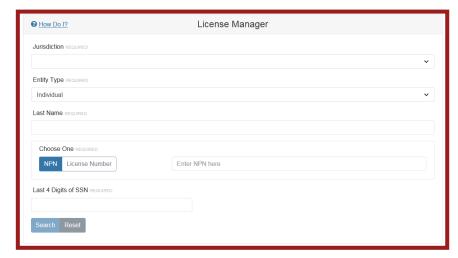

## **USE THE LICENSE MANAGER?**

**PAGE 2 0F 2** 

From the License Manager search page, choose the jurisdiction, entity type, last name, License Number or NPN, and last 4 digits of SSN. Then select search for your results. (Image 1)