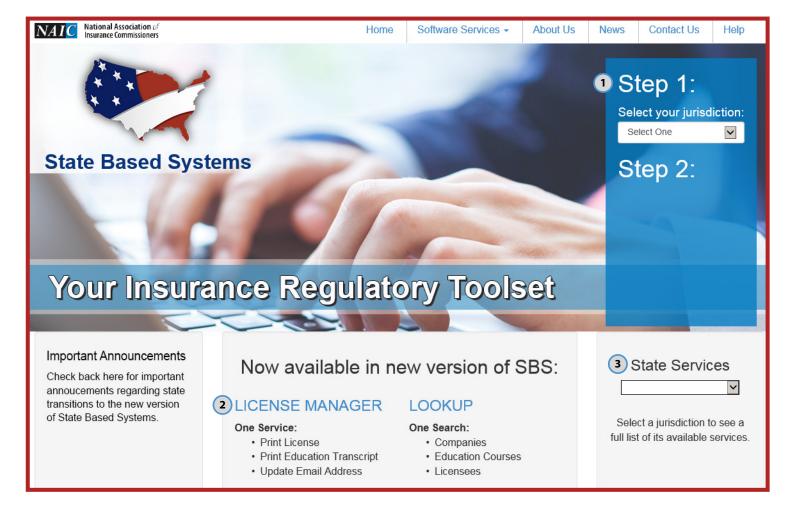

From the NEW www.StateBasedSystems.com, users can access License Manager by 1 of 3 different pathways:

- 1 Use the jurisdiction dropdown under Step 1 (located in the blue box on the right hand side) to select your jurisdiction. Then click the <u>License Manager</u> link under Step 2.
- 2 Click the License Manager link under the "Now available in new version of SBS" section.
- 3 Select your jurisdiction from the dropdown in the State Services section, then select <u>License</u> <u>Manager</u> from your jurisdiction's services page.