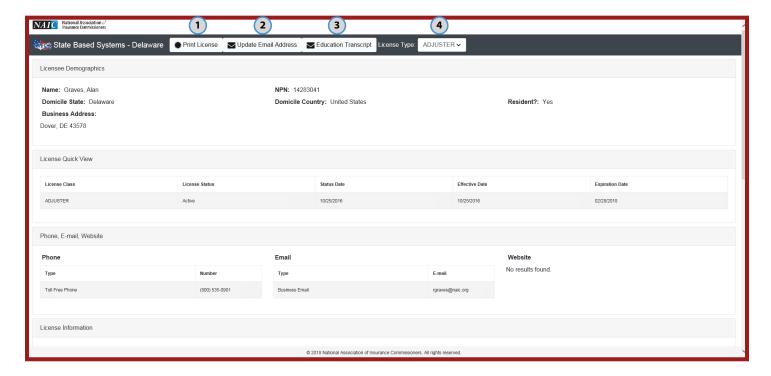

The License Manager search page includes the following sections:
Licensee Demographics; License
Quick View; Phone, E-mail, Website;
License Information; Line of Authority;
Designated Responsible Licensed
Producer; Relationships; Business Entity
Affiliations; DBA/Trade Name; and
Appointments. (Image 2)

- 1 Print Your License: Navigates the user to a PDF version of the license for printing.
- 2 <u>Update Email Address:</u> Allows user to update email addresses associated with the licensee.
- 3 Education Transcript: Direct link to the displayed licensee's education transcript, if available.
- 4 <u>License Type Dropdown:</u> Select the License Type dropdown to view the list of available license types assigned.